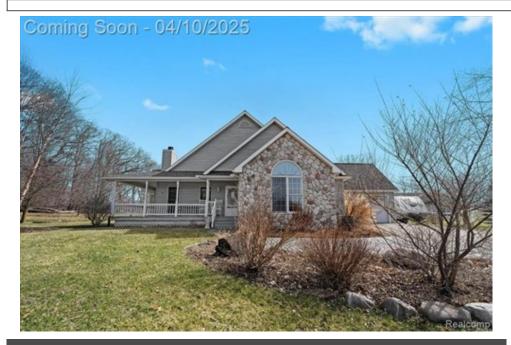

## 80442 Woodridge Ln, Bruce Township, MI 48065

Beds: 4 | Baths: 2 Full, 1 Half

MLS #: 20250023494

Single Family | 2,358 ft<sup>2</sup> | Lot: 5.29 acres

More Info: 80442WoodridgeLn.lsForSale.com

Heidi Norris (248) 320-5076 heidi@thebrandmi.com

## Remarks

BUYER COULD NOT GET FINANCING WITHOUT SELLING THEIR HOME Welcome to this rare gem, nestled on a spacious 5-acre lot in a desirable 5+ acre subdivision. This original-owner home features 4 bedrooms and 2.5 bathrooms, offering both comfort and potential. Enjoy serene views from the cozy 3-season room or relax on the front porch overlooking the fenced-in horse area and picturesque rolling hills. The half-finished basement includes three potential bedrooms, along with ample storage space and the opportunity to expand further for additional living areas. A standout feature is the impressive 25x50 barn, equipped with two 12x12 horse stallsperfect for equestrian enthusiasts. Updates include a natural gas conversion 8 years ago and a 5-year-old air conditioning unit. The deck off the primary bedroom is ready for a hot tub hookup, while the gas fireplace in the great room can be converted to wood-burning. Additional storage is available above the garage, and the second-floor bedroom boasts a large attic space ideal for a future primary suite with a private deck overlooking nature. Dont miss out on this incredible opportunity!